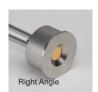

# Complete 861 System with Single Non-Bakable Sensor with Ultra Torr Fittings

861-9910-6112 Parallel Sensor and 1" Feedthrough 861-9910-6113 Parallel Sensor and 1.25" Feedthrough 861-9910-6132 Right Angle Sensor and 1" Feedthrough 861-9910-6133 Right Angle Sensor and 1.25" Feedthrough

## Complete 861 System with Single Bakable Sensor

861-9910-6014 Parallel Sensor on 2-3/4" CF Flange 861-9910-6034 Right Angle Sensor on 2-3/4" CF Flange

# Complete 861 System with Dual Non-Bakable Sensor with Shutter and Ultra Torr Fittings

861-9910-6212 Parallel Sensor and 1" Feedthrough 861-9910-6213 Parallel Sensor and 1.25" Feedthrough 861-9910-6222 Right Angle Sensor and 1" Feedthrough 861-9910-6223 Right Angle Sensor and 1.25" Feedthrough

#### Non-Bakable Sensors

880-3110-1 Single parallel sensor

880-3120-1 Single parallel sensor with shutter

880-3130-1 Single right angle sensor

880-3210-1 Dual parallel sensor w/shutter

880-3220-1 Dual right angle sensor w/shutter

### **Bakable Sensors**

880-3010-1 Single Parallel Sensor 880-3020-1 Single Right Angle Sensor 880-3030-1 Dual Parallel Sensor with Shutter