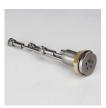

#### Non-Bakable Sensors

880-3110-1 Single parallel sensor

880-3120-1 Single parallel sensor with shutter

880-3130-1 Single right angle sensor

880-3210-1 Dual parallel sensor w/shutter

880-3220-1 Dual right angle sensor w/shutter

### **Bakable Sensors**

880-3010-1 Single Parallel Sensor 880-3020-1 Single Right Angle Sensor 880-3030-1 Dual Parallel Sensor with Shutter