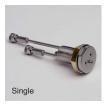

#### Non-Bakable Sensors

880-3110-1 Single parallel sensor

880-3120-1 Single parallel sensor with shutter

880-3130-1 Single right angle sensor

880-3210-1 Dual parallel sensor w/shutter

880-3220-1 Dual right angle sensor w/shutter

### **Bakable Sensors**

880-3010-1 Single Parallel Sensor 880-3020-1 Single Right Angle Sensor 880-3030-1 Dual Parallel Sensor with Shutter