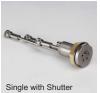

#### Non-Bakable Sensors

880-3110-1 Single parallel sensor

880-3120-1 Single parallel sensor with shutter

880-3130-1 Single right angle sensor

880-3210-1 Dual parallel sensor w/shutter

880-3220-1 Dual right angle sensor w/shutter