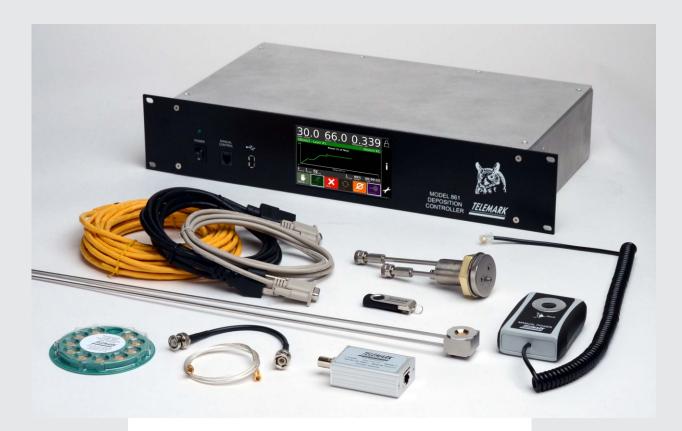

## 861/862 Deposition Systems include:

- 861 or 862 Deposition Controller
- Oscillator, Sensor(s)
- Feedthrough
- 30" in-vacuum coax cable(s),
- 6" coax cable
- 25 foot oscillator to 861/862 cable
- Controller power cable
- RS-232 cable
- 8 outputs, 8 inputs
- Remote Power Handset
- USB drive
- Ten 6MHz Gold Coated Crystals

## Model 861 Deposition Systems