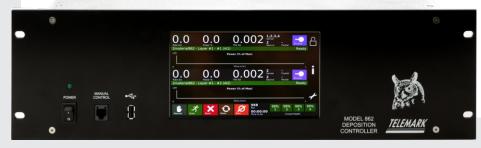

# Model 862 Deposition Controller

Part Number 862-9910-1

Same features as the 861 but in a chassis with 7-inch touchscreen and capabilities to control co-deposition, average up to 4 sensors simultaneously