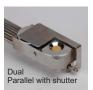

#### Non-Bakable Sensors

880-3110-1 Single parallel sensor

880-3120-1 Single parallel sensor with shutter

880-3130-1 Single right angle sensor

880-3210-1 Dual parallel sensor w/shutter

880-3220-1 Dual right angle sensor w/shutter

### **Bakable Sensors**

880-3010-1 Single Parallel Sensor 880-3020-1 Single Right Angle Sensor 880-3030-1 Dual Parallel Sensor with Shutter