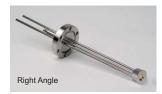

#### Non-Bakable Sensors

880-3110-1 Single parallel sensor

880-3120-1 Single parallel sensor with shutter

880-3130-1 Single right angle sensor

880-3210-1 Dual parallel sensor w/shutter

880-3220-1 Dual right angle sensor w/shutter

### **Bakable Sensors**

880-3010-1 Single Parallel Sensor 880-3020-1 Single Right Angle Sensor 880-3030-1 Dual Parallel Sensor with Shutter