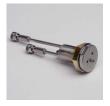

#### Non-Bakable Sensors

880-3110-1 Single parallel sensor

880-3120-1 Single parallel sensor with shutter

880-3130-1 Single right angle sensor

880-3210-1 Dual parallel sensor w/shutter

880-3220-1 Dual right angle sensor w/shutter

### **Bakable Sensors**

880-3010-1 Single Parallel Sensor 880-3020-1 Single Right Angle Sensor 880-3030-1 Dual Parallel Sensor with Shutter