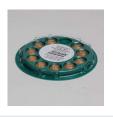

## Crystals

880-0201-3 6MHz gold coated sensing crystals (Disc of 10)

880-0202-3 6MHz aluminum alloy sensing crystals (Disc of 10)

880-0203-3 5MHz gold coated sensing crystals (Disc of 10)

880-0205-3 6MHz silver coated sensing crystals (Disc of 10)

### Six Crystal Rotary Sensor