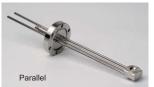

#### Non-Bakable Sensors

880-3110-1 Single parallel sensor

880-3120-1 Single parallel sensor with shutter

880-3130-1 Single right angle sensor

880-3210-1 Dual parallel sensor w/shutter

880-3220-1 Dual right angle sensor w/shutter