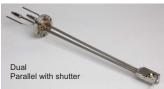

#### Non-Bakable Sensors

880-3110-1 Single parallel sensor

880-3120-1 Single parallel sensor with shutter

880-3130-1 Single right angle sensor

880-3210-1 Dual parallel sensor w/shutter

880-3220-1 Dual right angle sensor w/shutter

### **Bakable Sensors**

880-3010-1 Single Parallel Sensor 880-3020-1 Single Right Angle Sensor 880-3030-1 Dual Parallel Sensor with Shutter