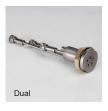

# Complete 861 System with Dual Non-Bakable Sensor with Shutter and Ultra Torr Fittings

861-9910-6212 Parallel Sensor and 1" Feedthrough 861-9910-6213 Parallel Sensor and 1.25" Feedthrough 861-9910-6222 Right Angle Sensor and 1" Feedthrough 861-9910-6223 Right Angle Sensor and 1.25" Feedthrough

# Complete 861 System with Dual Bakable Sensor with Shutter

861-9910-6034 Parallel Sensor on 2-3/4" CF Flange