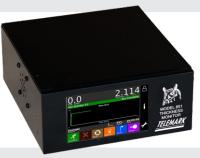

## **Model 851 Thickness Monitor**

Part Number 851-9911-1

The 851 is capable of supporting two sensors sequentially, includes I/O and RS-232, oscillator and 25 foot cable for connecting the oscillator to the instrument. Come with both ears for half rack mounting and table top legs that tilt screen upwards.