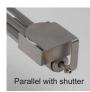

#### Non-Bakable Sensors

880-3110-1 Single parallel sensor

880-3120-1 Single parallel sensor with shutter

880-3130-1 Single right angle sensor

880-3210-1 Dual parallel sensor w/shutter

880-3220-1 Dual right angle sensor w/shutter

### **Bakable Sensors**

880-3010-1 Single Parallel Sensor 880-3020-1 Single Right Angle Sensor 880-3030-1 Dual Parallel Sensor with Shutter