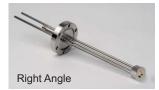

#### Non-Bakable Sensors

880-3110-1 Single parallel sensor

880-3120-1 Single parallel sensor with shutter

880-3130-1 Single right angle sensor

880-3210-1 Dual parallel sensor w/shutter

880-3220-1 Dual right angle sensor w/shutter

### **Bakable Sensors**

880-3010-1 Single Parallel Sensor 880-3020-1 Single Right Angle Sensor 880-3030-1 Dual Parallel Sensor with Shutter