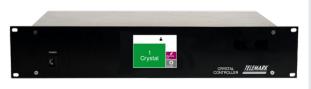

### Model 861 Deposition Controller Part Number 861-9910-1

- Includes one oscillator, 6 inch BNC cable and 25 foot shielded RJ45 cable for connecting the oscillator to the instrument and RS-232.
- High frequency internal reference oscillator provides <0.01A resolution for aluminum
- Operates with 5 MHz or 6 MHz crystals
- Extensive materials library, also allowing for user definable materials
- Color LCD touch screen for graphical and numerical display of primary real-time process data, providing an intuitive and user friendly operator interface
- All system, film and setup files may be saved via a front panel USB port, as well as uploaded to instrument
- Can accommodate up to 99 processes of 999 layers each
- Standard unit has 2 crystal sensor inputs and 2 isolated rate control analog output drivers, expandable to 4 each.
- Standard 8 relay isolated outputs and 8 optically isolated inputs (for both active and passive mode) Optional up to 32 ea.

# Model 862 Deposition Controller

Part Number 862-9910-1

Same features as the 861 but in a chassis with 7-inch touchscreen and capabilities to control co-deposition, average up to 4 sensors simultaneously