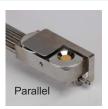

# Complete 861 System with Single Non-Bakable Sensor with Ultra Torr Fittings

861-9910-6112 Parallel Sensor and 1" Feedthrough 861-9910-6113 Parallel Sensor and 1.25" Feedthrough 861-9910-6132 Right Angle Sensor and 1" Feedthrough 861-9910-6133 Right Angle Sensor and 1.25" Feedthrough

# Complete 861 System with Single Non-Bakable Sensor with Shutter & Ultra Torr Fittings

861-9910-6122 Parallel Sensor and 1" Feedthrough 861-9910-6123 Parallel Sensor and 1.25" Feedthrough

## Complete 861 System with Single Bakable Sensor

861-9910-6014 Parallel Sensor on 2-3/4" CF Flange 861-9910-6034 Right Angle Sensor on 2-3/4" CF Flange

# Complete 861 System with Dual Non-Bakable Sensor with Shutter and Ultra Torr Fittings

861-9910-6212 Parallel Sensor and 1" Feedthrough 861-9910-6213 Parallel Sensor and 1.25" Feedthrough 861-9910-6222 Right Angle Sensor and 1" Feedthrough 861-9910-6223 Right Angle Sensor and 1.25" Feedthrough

# Complete 861 System with Dual Bakable Sensor with Shutter

861-9910-6034 Parallel Sensor on 2-3/4" CF Flange

#### Non-Bakable Sensors

880-3110-1 Single parallel sensor

880-3120-1 Single parallel sensor with shutter

880-3130-1 Single right angle sensor

880-3210-1 Dual parallel sensor w/shutter

880-3220-1 Dual right angle sensor w/shutter

### **Bakable Sensors**

880-3010-1 Single Parallel Sensor 880-3020-1 Single Right Angle Sensor 880-3030-1 Dual Parallel Sensor with Shutter