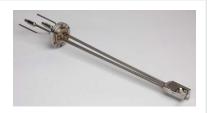

# Complete 861 System with Single Non-Bakable Sensor with Ultra Torr Fittings

861-9910-6112 Parallel Sensor and 1" Feedthrough 861-9910-6113 Parallel Sensor and 1.25" Feedthrough 861-9910-6132 Right Angle Sensor and 1" Feedthrough 861-9910-6133 Right Angle Sensor and 1.25" Feedthrough

# Complete 861 System with Single Non-Bakable Sensor with Shutter & Ultra Torr Fittings

861-9910-6122 Parallel Sensor and 1" Feedthrough 861-9910-6123 Parallel Sensor and 1.25" Feedthrough

## Complete 861 System with Single Bakable Sensor

861-9910-6014 Parallel Sensor on 2-3/4" CF Flange 861-9910-6034 Right Angle Sensor on 2-3/4" CF Flange

# Complete 861 System with Dual Non-Bakable Sensor with Shutter and Ultra Torr Fittings

861-9910-6212 Parallel Sensor and 1" Feedthrough 861-9910-6213 Parallel Sensor and 1.25" Feedthrough 861-9910-6222 Right Angle Sensor and 1" Feedthrough 861-9910-6223 Right Angle Sensor and 1.25" Feedthrough

# Complete 861 System with Dual Bakable Sensor with Shutter

861-9910-6034 Parallel Sensor on 2-3/4" CF Flange

#### Non-Bakable Sensors

880-3110-1 Single parallel sensor

880-3120-1 Single parallel sensor with shutter

880-3130-1 Single right angle sensor

880-3210-1 Dual parallel sensor w/shutter

880-3220-1 Dual right angle sensor w/shutter

### **Bakable Sensors**

880-3010-1 Single Parallel Sensor 880-3020-1 Single Right Angle Sensor 880-3030-1 Dual Parallel Sensor with Shutter