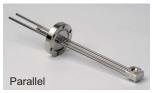

# Complete 861 System with Single Non-Bakable Sensor with Ultra Torr Fittings

861-9910-6112 Parallel Sensor and 1" Feedthrough 861-9910-6113 Parallel Sensor and 1.25" Feedthrough 861-9910-6132 Right Angle Sensor and 1" Feedthrough 861-9910-6133 Right Angle Sensor and 1.25" Feedthrough

# Complete 861 System with Single Non-Bakable Sensor with Shutter & Ultra Torr Fittings

861-9910-6122 Parallel Sensor and 1" Feedthrough 861-9910-6123 Parallel Sensor and 1.25" Feedthrough

## Complete 861 System with Single Bakable Sensor

861-9910-6014 Parallel Sensor on 2-3/4" CF Flange 861-9910-6034 Right Angle Sensor on 2-3/4" CF Flange

# Complete 861 System with Dual Non-Bakable Sensor with Shutter and Ultra Torr Fittings

861-9910-6212 Parallel Sensor and 1" Feedthrough 861-9910-6213 Parallel Sensor and 1.25" Feedthrough 861-9910-6222 Right Angle Sensor and 1" Feedthrough 861-9910-6223 Right Angle Sensor and 1.25" Feedthrough

# Complete 861 System with Dual Bakable Sensor with Shutter

861-9910-6034 Parallel Sensor on 2-3/4" CF Flange

#### Non-Bakable Sensors

880-3110-1 Single parallel sensor

880-3120-1 Single parallel sensor with shutter

880-3130-1 Single right angle sensor

880-3210-1 Dual parallel sensor w/shutter

880-3220-1 Dual right angle sensor w/shutter

### **Bakable Sensors**

880-3010-1 Single Parallel Sensor 880-3020-1 Single Right Angle Sensor 880-3030-1 Dual Parallel Sensor with Shutter