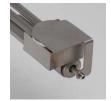

#### Non-Bakable Sensors

880-3110-1 Single parallel sensor

880-3120-1 Single parallel sensor with shutter

880-3130-1 Single right angle sensor

880-3210-1 Dual parallel sensor w/shutter

880-3220-1 Dual right angle sensor w/shutter

### Feedthroughs

880-2100-2 Single 1" Feedthru, UT

880-2301-0 Single 1.25" (32mm) Feedthru, UT

880-2100-4 Single 1" Feedthru, UT (shutter)

880-2100-5 Dual 1" Feedthru, UT