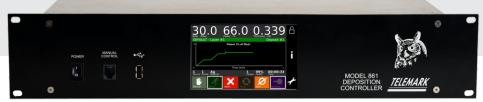

### Model 861 Deposition Controller Part Number 861-9910-1

- Includes one oscillator, 6 inch BNC cable and 25 foot shielded RJ45 cable for connecting the oscillator to the instrument and RS-232.
- High frequency internal reference oscillator provides <0.01A resolution for aluminum
- Operates with 5 MHz or 6 MHz crystals
- Extensive materials library, also allowing for user definable materials
- Color LCD touch screen for graphical and numerical display of primary real-time process data, providing an intuitive and user friendly operator interface
- All system, film and setup files may be saved via a front panel USB port, as well as uploaded to instrument
- Can accommodate up to 99 processes of 999 layers each
- Standard unit has 2 crystal sensor inputs and 2 isolated rate control analog output drivers, expandable to 4 each.
- Standard 8 relay isolated outputs and 8 optically isolated inputs (for both active and passive mode) Optional up to 32 ea.