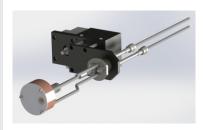

# Complete 861 System with Single Non-Bakable Sensor with Ultra Torr Fittings

861-9910-6112 Parallel Sensor and 1" Feedthrough 861-9910-6113 Parallel Sensor and 1.25" Feedthrough 861-9910-6132 Right Angle Sensor and 1" Feedthrough 861-9910-6133 Right Angle Sensor and 1.25" Feedthrough

# Complete 861 System with Single Non-Bakable Sensor with Shutter & Ultra Torr Fittings

861-9910-6122 Parallel Sensor and 1" Feedthrough 861-9910-6123 Parallel Sensor and 1.25" Feedthrough

## Complete 861 System with Single Bakable Sensor

861-9910-6014 Parallel Sensor on 2-3/4" CF Flange 861-9910-6034 Right Angle Sensor on 2-3/4" CF Flange