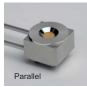

#### Non-Bakable Sensors

880-3110-1 Single parallel sensor

880-3120-1 Single parallel sensor with shutter

880-3130-1 Single right angle sensor

880-3210-1 Dual parallel sensor w/shutter

880-3220-1 Dual right angle sensor w/shutter

### **Bakable Sensors**

880-3010-1 Single Parallel Sensor 880-3020-1 Single Right Angle Sensor 880-3030-1 Dual Parallel Sensor with Shutter