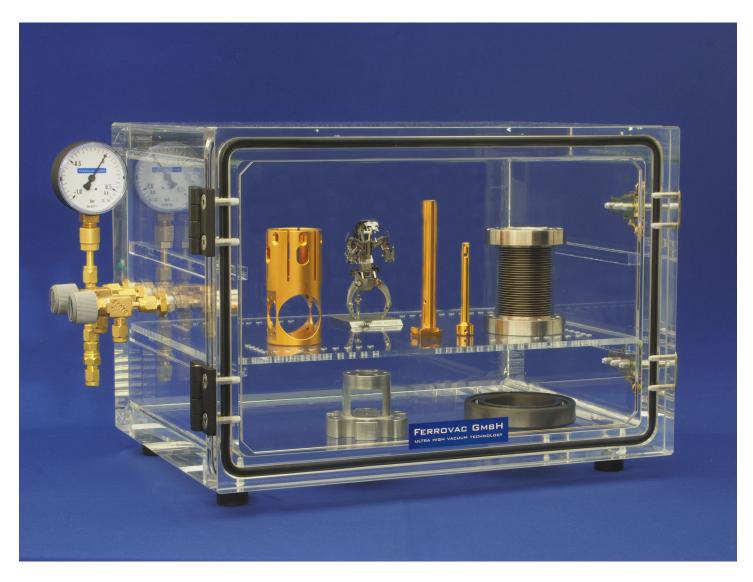

## EXSICA VACUUM DESICCATOR CABINET

Compact and rigid, fully transparent vacuum desiccator cabinet to store sensitive items under vacuum or in a controlled atmosphere.

- Holds a base pressure of ~ 25mbar (absoute) for several months
- Clear view with see-through removable shelves
- Pressure gauge, -1 to +0.6bar (relative to atmosphere)
- Safety valve, opens at 200mbar overpressure

#### **EXSICA3S**:: Vacuum Desiccator

For general purpose lab applications and permanent installation.