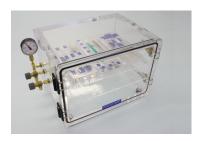

#### **EXSICA3S**:: Vacuum Desiccator

For general purpose lab applications and permanent installation.