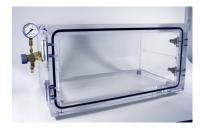

#### **EXSICA2W**:: Extrawide Vacuum Desiccator with 2 slots

The extrawide version of our vacuum exsiccator is designed for larger items, such as wafers, sensitive semiconductor devices, detectors, particle detectors, channel plates, etc.