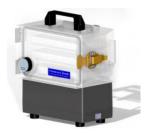

#### **EXSICA3P:: Portable Vacuum Desiccator**

The portable version is compact, lightweight and easy to carry around. A complete portable system including a small membrane vacuum pump is readily available.