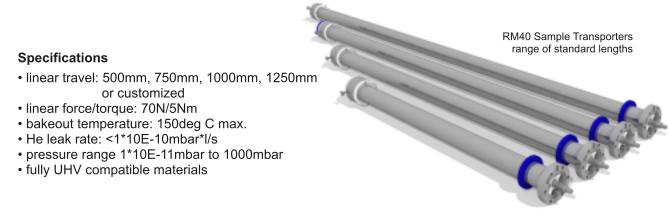

## RM40 :: Single Shaft Sample Transporter

The RM40 is a simple, all metal sealed, linear-rotary feedthrough for ultra high vacuum applications. A set of rare earth magnets on the air- and vacuumside provides the necessary force to ensure a rigid coupling from the handle to the shaft.

Slide bearings guarantee for smooth operation - even after numerous bakeout cycles