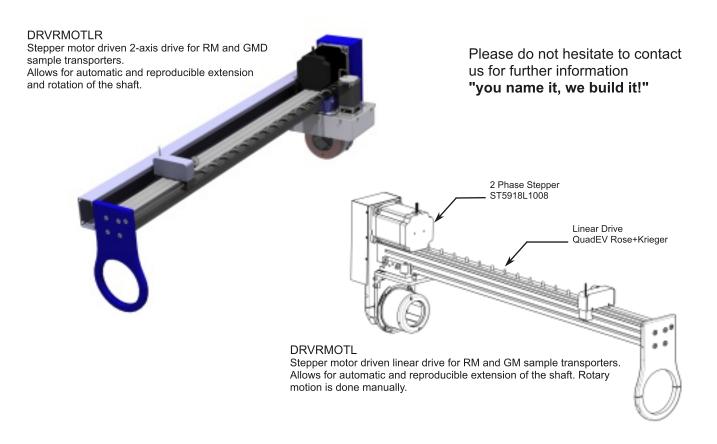

for ultra high vacuum applications. A set of rare earth magnets on the air- and vacuumside provides the necessary force to ensure a rigid coupling from the handle to the shaft.



Slide bearings guarantee for smooth operation - even after numerous bakeout cycles

### RM40 :: Sample Transporter with slide bearings

The RM40 has been **re-engineered with superior slide bearing technology** for an extra long lifetime and smooth operation - as proven by years of experience with our wobblestick manipulators.

It's simplified design also means that we can offer it at **lower sales prices**.



# FERROVAC GMBH

**ULTRA HIGH VACUUM TECHNOLOGY** 

THURGAUERSTRASSE 72
CH-8050 ZÜRICH

SALES@FERROVAC.COM WWW.FERROVAC.COM

PHONE +41 44 273 16 38

#### A selection of Sample Transporter accessories ::



#### RECOMSTACKO(03H00S)L

Labelled sample storage stack for SHOM flag style sample plates. This example has 3 single spaced slots and customizable numbering. Fits all of our single shaft manipulators.



Especially compact revolving sample carrier for four SHOM sample plates. A spring loaded snap-in device holds the platform at predefined angular positions of 30° and 45°.