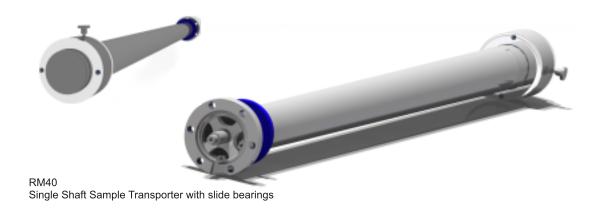

### RM40 :: Sample Transporter with slide bearings

The RM40 has been **re-engineered with superior slide bearing technology** for an extra long lifetime and smooth operation - as proven by years of experience with our wobblestick manipulators.

It's simplified design also means that we can offer it at **lower sales prices**.