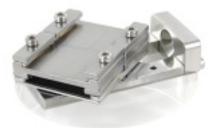

#### A selection of Sample Transporter accessories ::

#### RECOMSTACKO(03H00S)L

Labelled sample storage stack for SHOM flag style sample plates. This example has 3 single spaced slots and customizable numbering. Fits all of our single shaft manipulators.

Especially compact revolving sample carrier for four SHOM sample plates. A spring loaded snap-in device holds the platform at predefined angular positions of 30° and 45°.