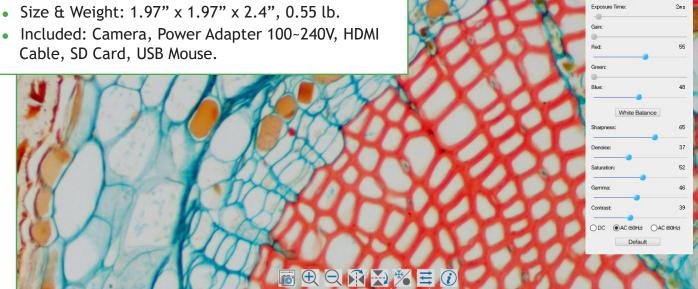

## **Camera Specifications**

- Direct output to HDMI monitor for viewing live images.
- USB Camera, USB Mouse, SD Card capture.
- Sensor Size: 1/2.8" (5.78 x 3.02mm) CMOS Sony IMX322 (C), 720p, 2 Megapixels.
- 60 frames per second at 1280 x 720
- Pixel Size: 2.8 x 2.8µm
- Binning 1x1
- Image capture 2mp to SD Card (included).
- Camera control panel for exposure, gain, white balance, color, sharpness and noise control.
- Includes on-screen monitor toolbar for image capture, digital zoom in/out, horizontal flip, vertical flip, video freeze, display/hide camera control panel.
- C-Mount connection to microscope.
- Cable, SD Card, USB Mouse.