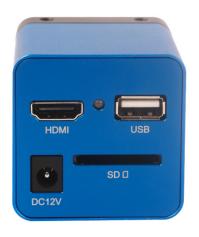

## **Camera Specifications**

- Direct output to HDMI monitor for viewing live images.
- USB Camera, USB Mouse, SD Card capture.
- Sensor Size: 1/2.8" (5.78 x 3.02mm) CMOS Sony IMX322 (C), 720p, 2 Megapixels.
- 60 frames per second at 1280 x 720
- Pixel Size: 2.8 x 2.8µm
- Binning 1x1
- Image capture 2mp to SD Card (included).
- Camera control panel for exposure, gain, white balance, color, sharpness and noise control.
- Includes on-screen monitor toolbar for image capture, digital zoom in/out, horizontal flip, vertical flip, video freeze, display/hide camera control panel.
- C-Mount connection to microscope.
- Cable, SD Card, USB Mouse.