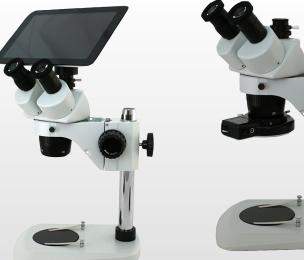

## **S - 2** Stereo Microscope

### Specifications

- Dual Magnification
- Objective Lenses:1x & 3x
- Eyepieces: WF10x/20x, WF15x/15, WF20x/10
- Diopter adjustment of left eyetube
- Working Distance: 100mm
- 3 limited warranty

Model: S2-SPS-LCD

#### S2D-SPS

Trinocular, C-Mount Adapter, 3mp Digital Camera, Post Stand, LED Ring Light

<u>S2-SPS-LCD</u> Trinocular, C-Mount Adapter, 5mp Android Tablet Camera, Post Stand with LED ring light

| - Autoclaves                              | - Microscope (Research)                       |
|-------------------------------------------|-----------------------------------------------|
| - Balances & Scales                       | oLife science Microscope                      |
|                                           | o Geology Microscope                          |
| - Bath & Circulators                      | oIndustrial Inspection Microscope             |
| - Centrifuges                             | oMaterial Science Microscope                  |
| - Chillers/ Freeze Dryers                 | oMicroscope Cameras                           |
| - Desiccators                             | - Microscope (Educational/ Teaching)          |
| - Filtration Systems                      | o Highschool                                  |
| - Furnace/ Burners                        | o College                                     |
|                                           | o University                                  |
| - General Lab Equipment                   |                                               |
| - Glovebox                                | - Ovens                                       |
| - Heating & Cooling blocks                | - Pippette                                    |
|                                           | - Plasticwares                                |
| - Heating mental/ Temperature controls    | - Rangehoods/ Clean Bench, BIO Safety Cabinet |
| - Homogenizers                            | - Recirculating Coolers                       |
| - Hotplate & Stirrers                     | - Refrigerator/ Freezers                      |
| - Incubators                              | - Rotary Evaporator                           |
| - Incubators                              | - Rotators                                    |
| - Lab Cabinets & Storage                  | - Shakers/ Mixer/ Roller                      |
| - Laboratory consumables                  | - Temperature/ Environment Chambers           |
| - Measurement & Testing                   | - Ultrasonic cleaner                          |
| _                                         | - UV Vis Spectrophotometer                    |
| (pH/ DO/ TDS/ Refractometer/Conductivity) | - Vacuum Pump                                 |