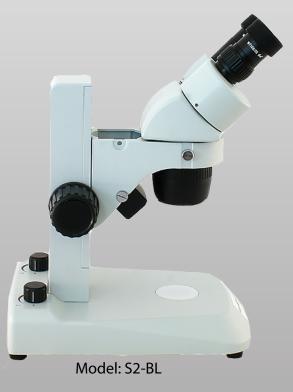

#### S2-BL

Binocular or Trinocular, Track Stand with top and bottom light

<u>S2-SPS</u> Binocular or Trinocular, Post Stand