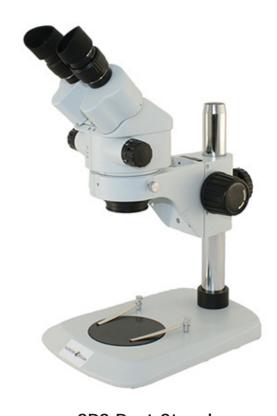

## S6 Stereo Microscopes

**BL Compact LED Stand** 

TS Track Stand

**RLT LED Stand** 

**SPS Post Stand** 