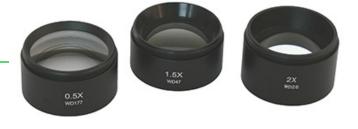

### S6 Microscope Magnification Options

- 0.5x Lens, WD = 177mm
- 1.5x Lens, WD = 47mm
- 2.0x Lens, WD = 26mm