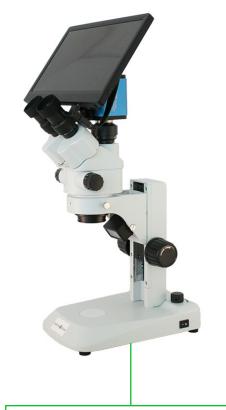

## S6 Digital Microscopes

USB Digital Camera with Software for viewing live images, image capture and measurement.

High Definition HD camera for fast frame rates and viewing on HDMI projector.

HD Camera with 12" HD Monitor.