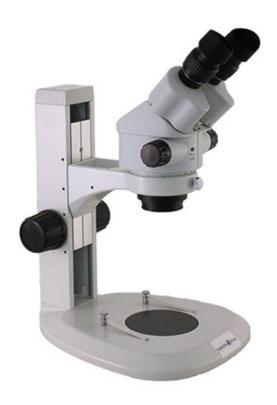

## S6 Stereo Microscopes

**BL Compact LED Stand** 

TS Track Stand

**RLT LED Stand** 

**SPS Post Stand** 