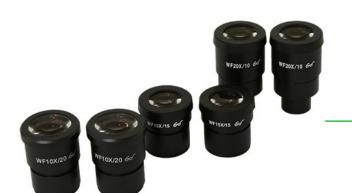

#### **Changing Magnification or Working Distance**

Change magnification by using three different sets of eyepieces:

- Widefield 10x / FN20
- Widefield 15x / FN15
- Widefield 20x / FN10

Change magnification and working distance by using three different auxiliary lenses. Using auxiliary lenses will impact camera magnification as well.

### **S6** Microscope Specifications

| Optical System   | Greenough Optical System                                                                                                                                 |  |  |  |  |
|------------------|----------------------------------------------------------------------------------------------------------------------------------------------------------|--|--|--|--|
| Viowing Hood     | 45° inclined binoocular head, 360° rotatable.                                                                                                            |  |  |  |  |
| Viewing Head     | 45° inclined trinoocular head, 360° rotatable.                                                                                                           |  |  |  |  |
| Eyepieces        | Widefield 10x eyepieces, FN 20, locked on. Interpupillary distance adjustable from 54~76mm. Dual diopters. WF10x eyepiece accepts 24mm diameter reticle. |  |  |  |  |
|                  | Widefield 15x eyepieces, FN 15, accepts 24mm diameter reticle.                                                                                           |  |  |  |  |
|                  | Widefield 20x eyepieces, FN 10.                                                                                                                          |  |  |  |  |
| Objective Lenses | Zoom 0.7x - 4.5x objective.                                                                                                                              |  |  |  |  |
| Working Distance | 100mm                                                                                                                                                    |  |  |  |  |
| Focusing         | Coarse focus adjustment.                                                                                                                                 |  |  |  |  |
|                  | 0.5x, WD = 177mm                                                                                                                                         |  |  |  |  |
| Auxiliary Lenses | 1.5x, WD = 47mm                                                                                                                                          |  |  |  |  |
|                  | 2.0x, WD = 26mm                                                                                                                                          |  |  |  |  |
| C-Mount Adapters | 0.35x and 0.5x c-mount adapters available.                                                                                                               |  |  |  |  |
| Reticles         | Variety of 25mm diameter reticles available.                                                                                                             |  |  |  |  |