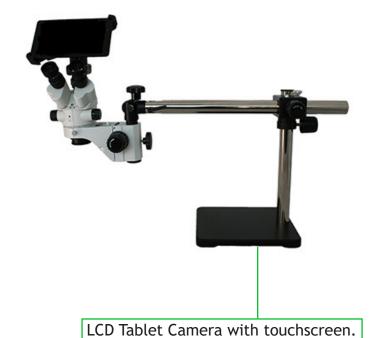

## S6 Digital Microscopes

USB Digital Camera with Software for viewing live images, image capture and measurement.

High Definition HD camera for fast frame rates and viewing on HDMI projector.

HD Camera with 12" HD Monitor.