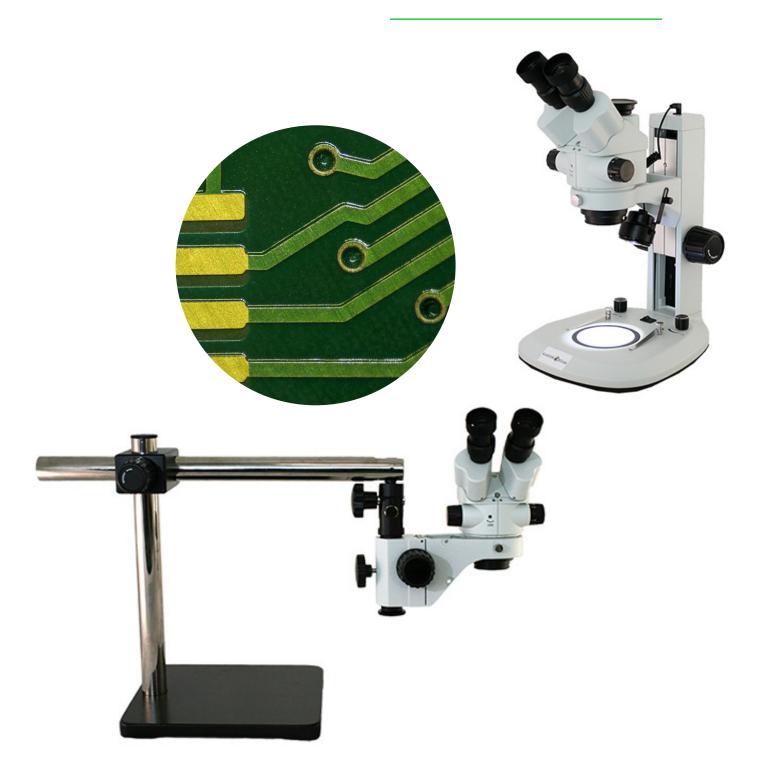

# S6 Stereo Microscopes

## S6 Stereo Microscopes

**BL Compact LED Stand** 

TS Track Stand

**RLT LED Stand** 

**SPS Post Stand** 