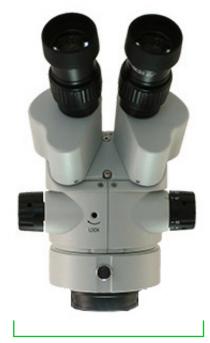

## S6 Stereo Microscopes

**BL Compact LED Stand** 

TS Track Stand

**RLT LED Stand** 

**SPS Post Stand** 

### **S6** Microscope Specifications

| Optical System   | Greenough Optical System                                                                                                                                 |  |  |  |  |
|------------------|----------------------------------------------------------------------------------------------------------------------------------------------------------|--|--|--|--|
| Viowing Hood     | 45° inclined binoocular head, 360° rotatable.                                                                                                            |  |  |  |  |
| Viewing Head     | 45° inclined trinoocular head, 360° rotatable.                                                                                                           |  |  |  |  |
| Eyepieces        | Widefield 10x eyepieces, FN 20, locked on. Interpupillary distance adjustable from 54~76mm. Dual diopters. WF10x eyepiece accepts 24mm diameter reticle. |  |  |  |  |
|                  | Widefield 15x eyepieces, FN 15, accepts 24mm diameter reticle.                                                                                           |  |  |  |  |
|                  | Widefield 20x eyepieces, FN 10.                                                                                                                          |  |  |  |  |
| Objective Lenses | Zoom 0.7x - 4.5x objective.                                                                                                                              |  |  |  |  |
| Working Distance | 100mm                                                                                                                                                    |  |  |  |  |
| Focusing         | Coarse focus adjustment.                                                                                                                                 |  |  |  |  |
|                  | 0.5x, WD = 177mm                                                                                                                                         |  |  |  |  |
| Auxiliary Lenses | 1.5x, WD = 47mm                                                                                                                                          |  |  |  |  |
|                  | 2.0x, WD = 26mm                                                                                                                                          |  |  |  |  |
| C-Mount Adapters | 0.35x and 0.5x c-mount adapters available.                                                                                                               |  |  |  |  |
| Reticles         | Variety of 25mm diameter reticles available.                                                                                                             |  |  |  |  |