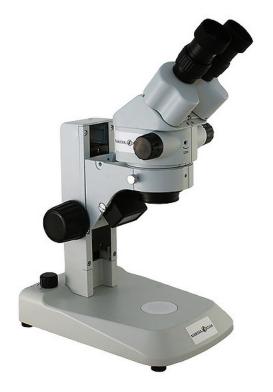

## S6 Stereo Microscopes

**BL Compact LED Stand** 

TS Track Stand

**RLT LED Stand** 

**SPS Post Stand** 