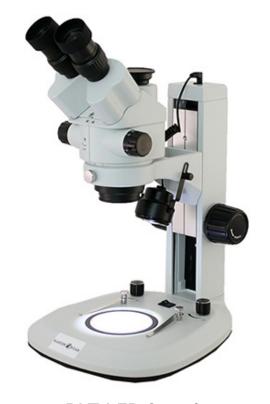

## S6 Stereo Microscopes

**BL Compact LED Stand** 

TS Track Stand

**RLT LED Stand** 

**SPS Post Stand** 