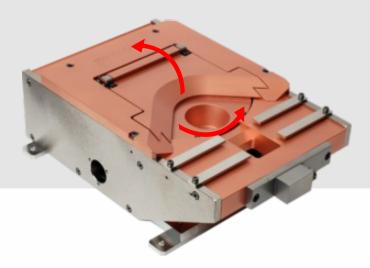

## Ebeam cover "lifts" as the hearth is rotated

Unique mechanical design provides the most reliable operation No in-vacuum air supply (pneumatics) is required No in-vacuum motor is used

## Self Sealing advantages

Strict tolerance between top cover and crucible web assures a tight seal Protects precious metals from cross contamination Maintains deposition material electrical and optical properties Minimizes pocket "jams" from over grown or columnar growth materials