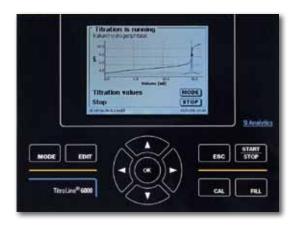

### Application example for the water/wastewater and environmental analysis: FOS/TAC

An important parameter for monitoring the fermentation process of biogas plants is a titration method commonly known as FOS/TAC value. The TAC value is determined using 20 ml of a centrifuged sample from the fermenter titrated to pH 5.0 with 0.05 mol/l sulfuric acid. The FOS value is determined by a titration of the same sample to a pH of 4.4. Both titrated ml values are then used in the following calculation formula.

TAC = ml  $H_2SO_4$  to pH 5.0 × 250 FOS = (ml  $H_2SO_4$  from pH 5.0 to pH 4.4 × 1.66 - 0.15) × 500

A different sample volume could also be considered. The FOS/TAC value is the average calculated value. The method and all parameters and calculation formulas are stored as a standard method in the TitroLine® 6000.