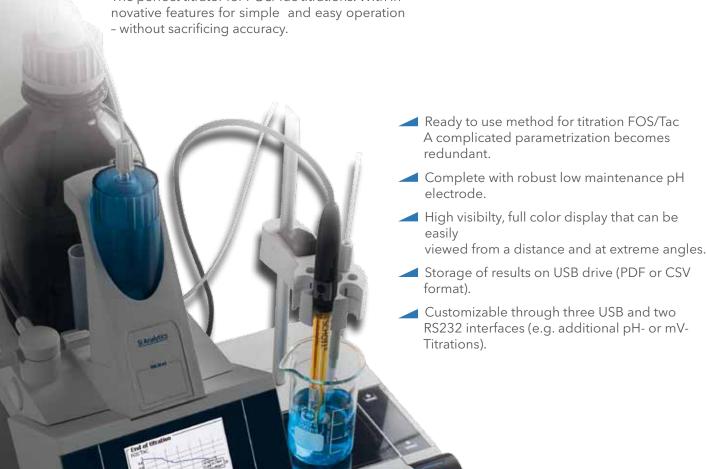

# The first address for FOS/TAC analysis

The new TitroLine® 6000

The perfect titrator for FOS/Tac titrations. With in-

SI Analytics

a xylem brand

### Application example for the water/wastewater and environmental analysis: FOS/TAC

An important parameter for monitoring the fermentation process of biogas plants is a titration method commonly known as FOS/TAC value. The TAC value is determined using 20 ml of a centrifuged sample from the fermenter titrated to pH 5.0 with 0.05 mol/l sulfuric acid. The FOS value is determined by a titration of the same sample to a pH of 4.4. Both titrated ml values are then used in the following calculation formula.

TAC = ml  $H_2SO_4$  to pH 5.0 × 250 FOS = (ml  $H_2SO_4$  from pH 5.0 to pH 4.4 × 1.66 - 0.15) × 500

A different sample volume could also be considered. The FOS/TAC value is the average calculated value. The method and all parameters and calculation formulas are stored as a standard method in the TitroLine® 6000.