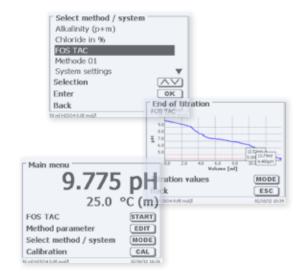

### Application example for the water/wastewater and environmental analysis: FOS/TAC

An important parameter for monitoring the fermentation process of biogas plants is a titration method commonly known as FOS/TAC value. The TAC value is determined using 20 ml of a centrifuged sample from the fermenter titrated to pH 5.0 with 0.05 mol/l sulfuric acid. The FOS value is determined by a titration of the same sample to a pH of 4.4. Both titrated ml values are then used in the following calculation formula.

TAC = ml  $H_2SO_4$  to pH 5.0 × 250 FOS = (ml  $H_2SO_4$  from pH 5.0 to pH 4.4 × 1.66 - 0.15) × 500

A different sample volume could also be considered. The FOS/TAC value is the average calculated value. The method and all parameters and calculation formulas are stored as a standard method in the TitroLine® 6000.